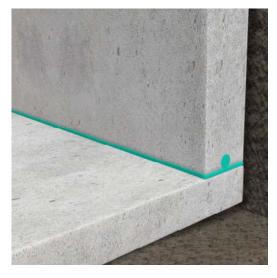

## **EXAMPLES OF APPLICATION**

Concrete joint sealing with injection hoses and subsequent injection with injection resin

Flexible and structural crack injection into humid and dry cracks

Waterproofing of sheet piling wall against pressurized water