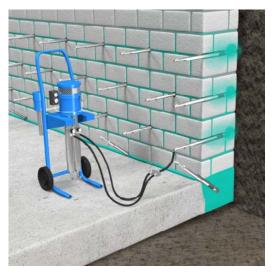

## **EXAMPLES OF APPLICATION**

Structural INIECTION Sealing the old wall by injecting acrylic resin.

**CURTAIN INJECTION** Curtain injection allows for secondary external insulation without having to dig it out.