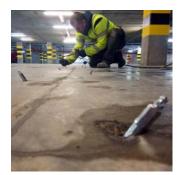

## **EXAMPLES OF APPLICATION**

Concrete joint sealing with injection hoses and subsequent injection with injection resin

Flexible and structural crack injection into humid and dry cracks

Waterproofing of sheet piling wall against pressurized water