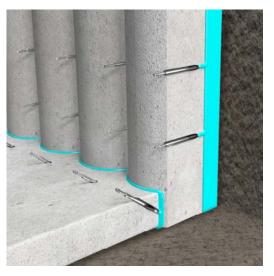

## **EXAMPLES OF APPLICATION**

Concrete joint sealing with injection hoses and subsequent injection with injection resin

Flexible and structural crack injection into humid and dry cracks

Waterproofing of sheet piling wall against pressurized water