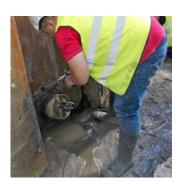

## **EXAMPLES OF APPLICATION**

Concrete joint sealing with injection hoses and subsequent injection with injection resin

Flexible and structural crack injection into humid and dry cracks

Waterproofing of sheet piling wall against pressurized water