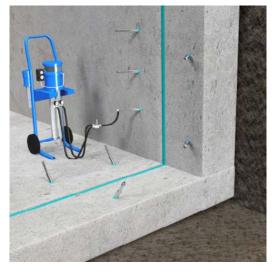

## **EXAMPLES OF APPLICATION**

Concrete joint sealing with injection hoses and subsequent injection with injection resin

Flexible and structural crack injection into humid and dry cracks

Waterproofing of sheet piling wall against pressurized water