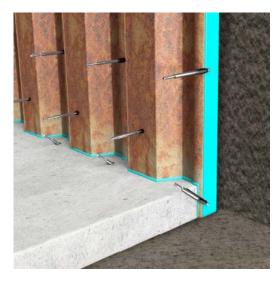

## **EXAMPLES OF APPLICATION**

Concrete joint sealing with injection hoses and subsequent injection with injection resin

Flexible and structural crack injection into humid and dry cracks

Waterproofing of sheet piling wall against pressurized water