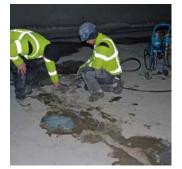

## **EXAMPLES OF APPLICATION**

Structural INIECTION Sealing the old wall by injecting acrylic resin.

**CURTAIN INJECTION** Curtain injection allows for secondary external insulation without having to dig it out.

HORIZONTAL BARRIER Sealing the wall before capillary expansion by creating a horizontal diaphgram.

**DILATATION SEALING SYSTEM** The acrylic polymer injection filler is especially designed for expansion joins.