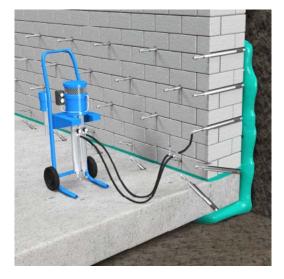

## **EXAMPLES OF APPLICATION**

Structural INIECTION Sealing the old wall by injecting acrylic resin.

**CURTAIN INJECTION** Curtain injection allows for secondary external insulation without having to dig it out.