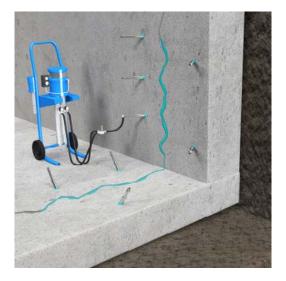

## **EXAMPLES OF APPLICATION**

Concrete joint sealing with injection hoses and subsequent injection with injection resin

Flexible and structural crack injection into humid and dry cracks

Waterproofing of sheet piling wall against pressurized water