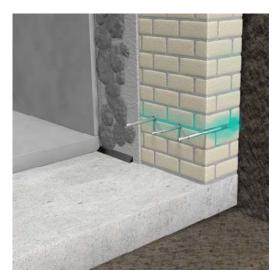

HORIZONTAL BARRIER Sealing the wall before capillary expansion by creating a horizontal diaphgram.

**DILATATION SEALING SYSTEM** The acrylic polymer injection filler is especially designed for expansion joins.